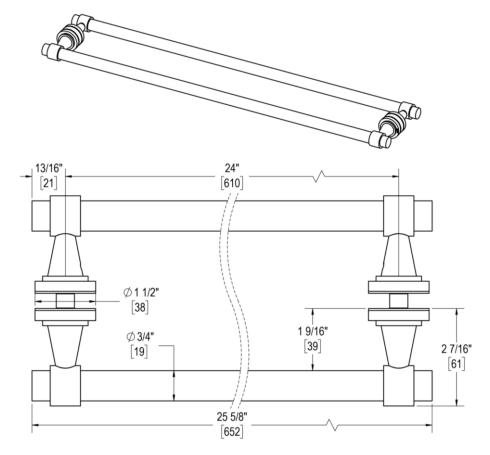

## 24" C/C BACK-TO-BACK TOWEL BAR

Product Code: L.30.135

### **MATERIALS**

Solid & tubular brass components, stainless steel fasteners, and clear polyurethane washers

#### **FUNCTION DETAILS & PRODUCT NOTES**

- Product design coordinates with other shower & bathroom hardware in the Concerto suite.
- Decorative rosettes provide additional design detail and cover any glass defects around the holes.

#### **TEMPLATE & INSTALLATION NOTES**

Item requires glass fabrication according to template above and should only be used with tempered safety glass.

| Glass Thickness | 1/4" [6 mm] to 1/2" [12 mm] |
|-----------------|-----------------------------|
| Hole Diameter   | 1/2" [12 mm]                |