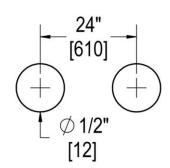

#### **TEMPLATE & INSTALLATION NOTES**

Item requires glass fabrication according to template above and should only be used with tempered safety glass.

| Glass Thickness | 1/4" [6 mm] to 1/2" [12 mm] |
|-----------------|-----------------------------|
| Hole Diameter   | 1/2" [12 mm]                |